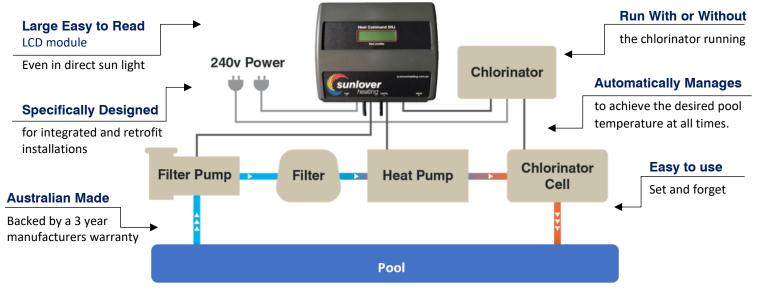

## HEAT JUNCTION HJ5 CONTROLLER

## **SAVE ON**

Running costs

Chemicals

🖌 Installation

 Only one pump required a true one pump system

No electrician required for Set Up

No need for solar provisions

The Heat Junction system is used to avoid over chlorinating the swimming pool, which can often occur when a longer heat up time is required. This allows for a true one pump system to be used with the heater plumbed in line without over chlorinating the pool thus saving time and money.